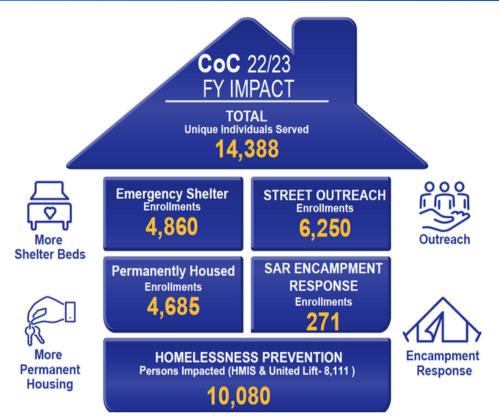

#### IMPACT REPORT FY 2022/2023

#### HOMELESS FUNDING & PROGRAMS FOR RIVERSIDE COUNTY

| HUD CoC<br>\$14.2M 20 Projects<br>CESH<br>\$1.4M 4 Projects<br>ESG & ESG CV<br>\$1.7M 4 Projects | <b>CONTINUUM OF CARE</b><br>Total \$62M             | HHAP<br>\$9.7MHHAP<br>30 ProjectsHHIP<br>\$35MHHIP<br>\$35M                                           |
|--------------------------------------------------------------------------------------------------|-----------------------------------------------------|-------------------------------------------------------------------------------------------------------|
| HUD-VASH<br>S6.8M 798 Vouchers<br>Mainstream<br>S1.8M 203 Vouchers                               | HOUSING AUTHORITY<br>Total \$87.7M                  | Family Unification Program<br>\$1.5M 100 Vouchers<br>Housing Choice Voucher<br>\$77.6M 9,068 Projects |
| Homekey<br>520M 183 Housing Units<br>CDBG, ESG & ESG-CV<br>58.7M 25 Projects                     | HOUSING & COMMUNITY<br>Development<br>Total \$320.7 | County Funding<br>s236.9M 1,808 Housing Units<br>is55.1N United Lift<br>8,111 Households              |