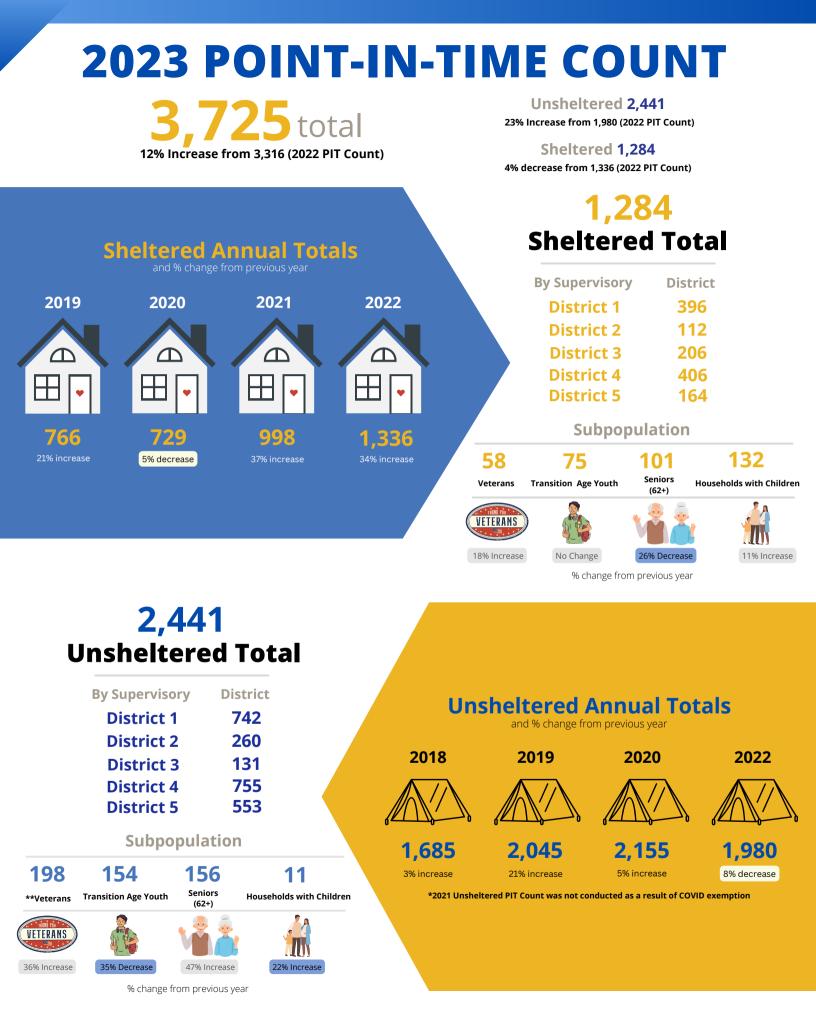

# HOMELESS POINT-IN-TIME COUNT Summary

The federally mandated count of people experiencing sheltered and unsheltered homelessness on a single night was conducted January 25, 2023. The data collected is used to demonstrate the need for services, resource planning, and to inform the community about homelessness.

#### **District and City Breakdown**

\*Data displayed is based on newly adopted district boundaries

|                                                           | District 1                                                          |                                                   |                                              |
|-----------------------------------------------------------|---------------------------------------------------------------------|---------------------------------------------------|----------------------------------------------|
|                                                           | Unsheltered 2023                                                    | Sheltered 2023                                    | Total                                        |
| Perris                                                    | 90                                                                  | 24                                                | 114                                          |
| Riverside                                                 | 605                                                                 | 372                                               | 977                                          |
| Wildomar                                                  | 10                                                                  | 36                                                | 46                                           |
| Unincorporated                                            | 47                                                                  | 0                                                 | 47                                           |
| Total                                                     | 752                                                                 | 432                                               | 1184                                         |
|                                                           | District 2                                                          |                                                   |                                              |
|                                                           | Unsheltered 2023                                                    | Sheltered 2023                                    | Total                                        |
| Canyon Lake                                               | 0                                                                   | 0                                                 | 0                                            |
| Corona                                                    | 65                                                                  | 50                                                | 115                                          |
| Eastvale                                                  | 7                                                                   | 18                                                | 25                                           |
| Jurupa Valley**                                           | 79                                                                  | 3                                                 | 82                                           |
| Norco                                                     | 13                                                                  | 9                                                 | 22                                           |
| Lake Elsinore                                             | 78                                                                  | 32                                                | 110                                          |
| Unincorporated                                            | 18                                                                  | 0                                                 | 18                                           |
| Total                                                     | 260                                                                 | 112                                               | 372                                          |
|                                                           | District 3                                                          |                                                   |                                              |
|                                                           | Unsheltered 2023                                                    | Sheltered 2023                                    | Total                                        |
| Menifee                                                   | 25                                                                  | 0                                                 | 25                                           |
| Murrieta                                                  | 33                                                                  | 132                                               | 165                                          |
| Temecula                                                  | 35                                                                  | 38                                                | 73                                           |
| Unincorporated                                            | 28                                                                  | 0                                                 | 28                                           |
| Total                                                     | 121                                                                 | 170                                               | 291                                          |
|                                                           | District 4                                                          |                                                   |                                              |
|                                                           | Unsheltered 2023                                                    | Sheltered 2023                                    | Total                                        |
| Blythe                                                    | 105                                                                 | 7                                                 | 112                                          |
| Cathedral City                                            | 40                                                                  | 5                                                 | 45                                           |
| Coachella                                                 | 67                                                                  | 7                                                 | 74                                           |
| Desert Hot Springs                                        | 107                                                                 | 15                                                | 122                                          |
| Indian Wells                                              | 0                                                                   | 0                                                 | 0                                            |
| Indio                                                     | 108                                                                 | 319                                               | 427                                          |
| La Quinta                                                 | 4                                                                   | 0                                                 | 4                                            |
| Palm Desert                                               | 39                                                                  | 0                                                 | 39                                           |
| Palm Springs                                              | 239                                                                 | 29                                                | 268                                          |
| Rancho Mirage                                             | 3                                                                   | 0                                                 | 3                                            |
| Unincorporated                                            | 43                                                                  | 24                                                | 67                                           |
|                                                           |                                                                     |                                                   |                                              |
| Total                                                     |                                                                     | 406                                               |                                              |
| Total                                                     | 755<br>District 5                                                   |                                                   | 1161                                         |
| Total                                                     | 755                                                                 |                                                   |                                              |
|                                                           | 755<br>District 5                                                   | 406                                               | 1161                                         |
| Total<br>Banning<br>Beaumont                              | 755<br>District 5<br>Unsheltered 2023                               | 406<br>Sheltered 2023                             | 1161<br>Total                                |
| Banning                                                   | 755<br>District 5<br>Unsheltered 2023<br>40                         | 406<br>Sheltered 2023<br>50                       | 1161<br>Total<br>90                          |
| Banning<br>Beaumont                                       | 755<br>District 5<br>Unsheltered 2023<br>40<br>33                   | 406<br>Sheltered 2023<br>50<br>0                  | 1161<br>Total<br>90<br>33                    |
| Banning<br>Beaumont<br>Calimesa<br>Hemet                  | 755<br><b>District 5</b><br>Unsheltered 2023<br>40<br>33<br>8       | 406<br>Sheltered 2023<br>50<br>0<br>0             | 1161<br>Total<br>90<br>33<br>8<br>273        |
| Banning<br>Beaumont<br>Calimesa<br>Hemet<br>Moreno Valley | 755<br>District 5<br>Unsheltered 2023<br>40<br>33<br>8<br>207       | 406<br>Sheltered 2023<br>50<br>0<br>0<br>66       | 1161<br>Total<br>90<br>33<br>8               |
| Banning<br>Beaumont<br>Calimesa<br>Hemet                  | 755<br>District 5<br>Unsheltered 2023<br>40<br>33<br>8<br>207<br>77 | 406<br>Sheltered 2023<br>50<br>0<br>0<br>66<br>24 | 1161<br>Total<br>90<br>33<br>8<br>273<br>101 |

\*\*New districting places Jurupa Valley in D1 & D2. Jurupa Valley will be split between D1 and D2 in 2025 following 2023-2025 transition period.